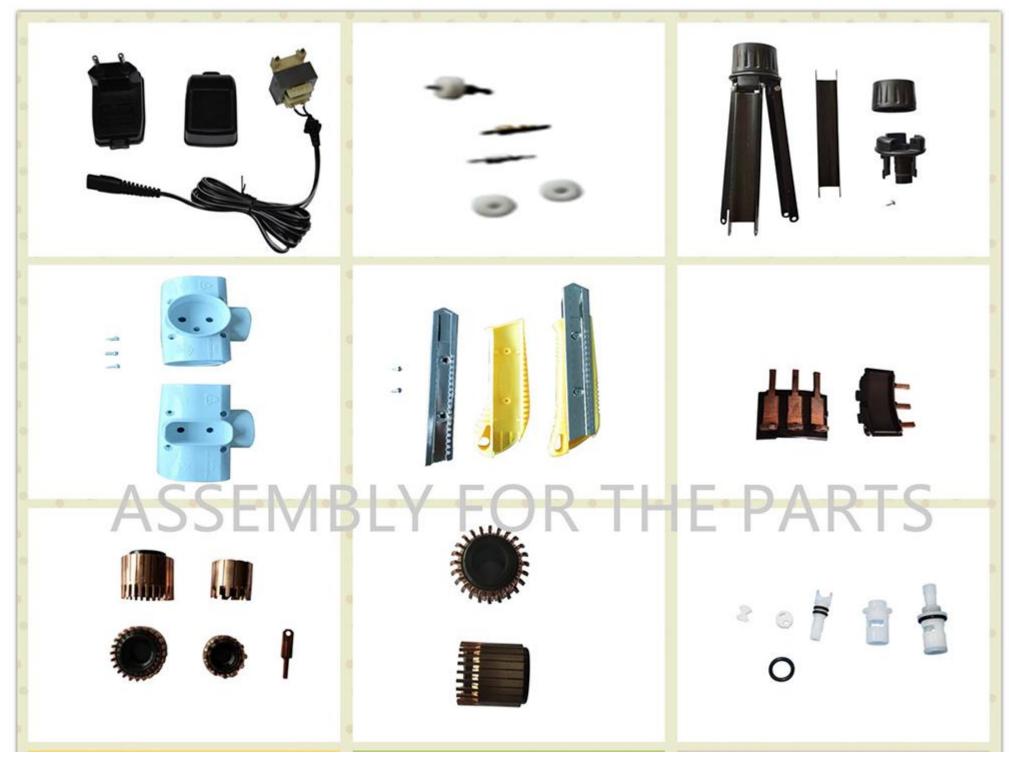

Automatic machine for hair drier switch insert Automatic inserting assembly machine etc.

Pictures of Parts assembled:

Pictures of Our Factory: