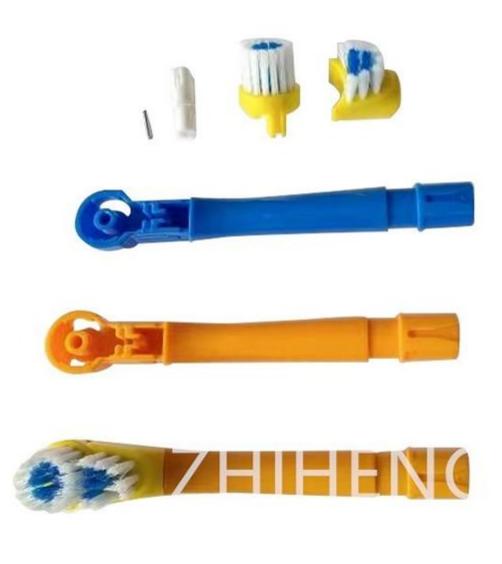

Automatic machine for hair drier switch insert Automatic inserting assembly machine etc.

Pictures of Parts assembled:

Pictures of Our Factory: