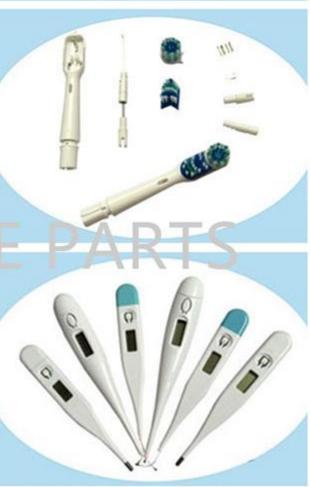

Automatic machine for hair drier switch insert Automatic inserting assembly machine etc.

Pictures of Parts assembled:

Pictures of Our Factory: