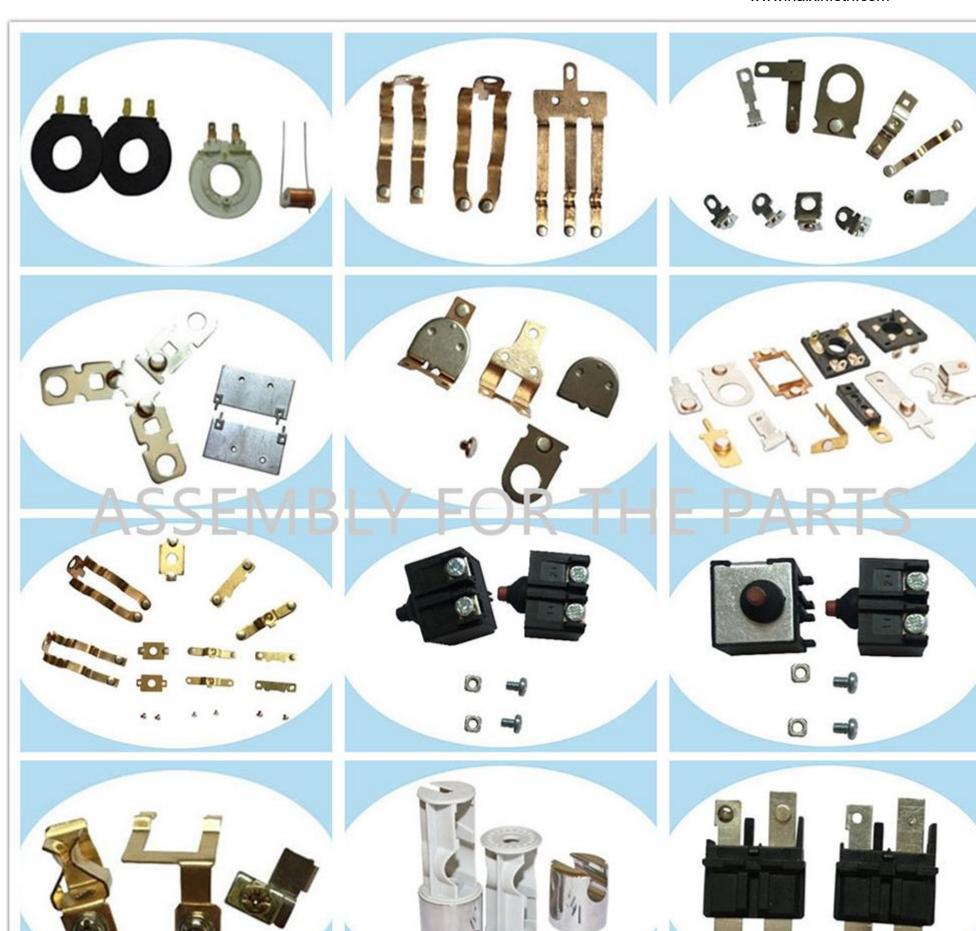

Automatic machine for hair drier switch insert Automatic inserting assembly machine etc.

Pictures of Parts assembled:

Pictures of Our Factory: