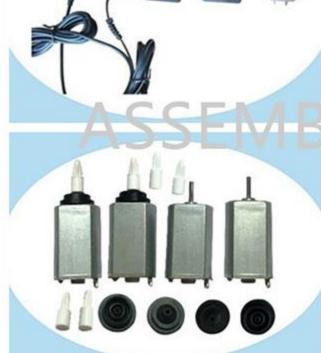

Automatic machine for hair drier switch insert Automatic inserting assembly machine etc.

Pictures of Parts assembled:

Pictures of Our Factory: