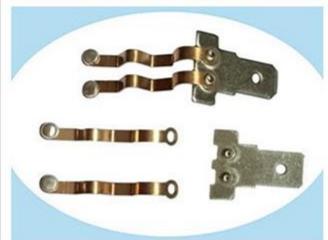

Automatic machine for hair drier switch insert Automatic inserting assembly machine etc.

Pictures of Parts assembled:

Pictures of Our Factory: