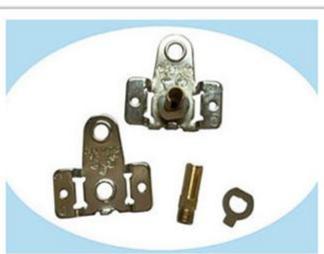

Automatic machine for hair drier switch insert Automatic inserting assembly machine etc.

Pictures of Parts assembled:

Pictures of Our Factory: