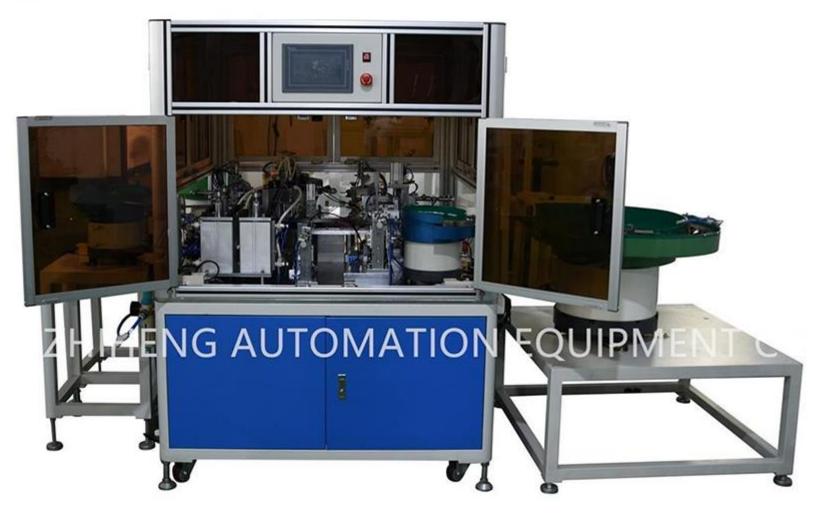

#### Introduction of Toothbrush head assembly machine

Yuyao Zhiheng Automation Equipment Co.,Ltd is China manufacturer & supplier who mainly produces Assembly machine, Auto-Screwdriver machine and Riveting machine with more than ten years of experience. This Toothbrush head assembly machine is Used to assembly for toothbrush head. The machine automatically assembly for the product. Automatic feeding spare parts. And with detection function, automatic blanking of good and bad products. The Toothbrush head assembly machine is mainly suitable for the manufacturers of toothbrush production and processing.

IParameter (Specification) of Toothbrush head assembly machine:

#### Features,

- 1, Manual feeding.
- 2, Automatic coating of sealing oil.
- 3, Automatic assembly.
- 4, Automatic inspection.
- 5, Automatic blanking (good and bad products are placed separately).

### Specification,

Power supply: AC220V/50HZ Air pressure: above 0.6Mpa Yield: 1000-1200PCS/ hour