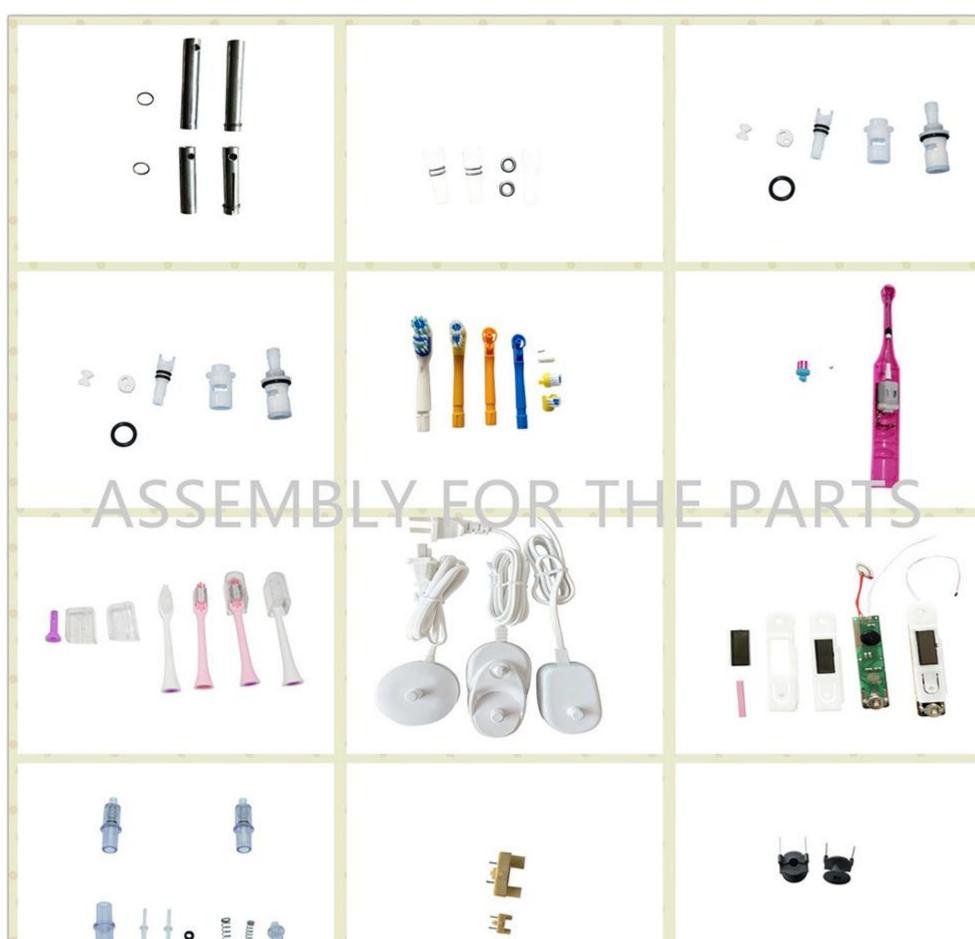

Automatic machine for hair drier switch insert Automatic inserting assembly machine etc.

Pictures of Parts assembled:

Pictures of Our Factory: