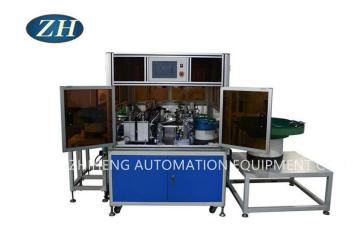

#### Introduction of Toothbrush head assembly machine

Yuyao Zhiheng Automation Equipment Co.,Ltd is China manufacturer & supplier who mainly produces Assembly machine, Auto-Screwdriver machine and Riveting machine with more than ten years of experience. This Toothbrush head assembly machine is Used to assembly for toothbrush head. The machine automatically assembly for the product. Automatic feeding spare parts. And with detection function, automatic blanking of good and bad products. The Toothbrush head assembly machine is mainly suitable for the manufacturers of toothbrush production and processing.

IParameter (Specification) of Toothbrush head assembly machine:

#### Features,

- 1, Manual feeding.
- 2, Automatic coating of sealing oil.
- 3, Automatic assembly.
- 4, Automatic inspection.
- 5, Automatic blanking (good and bad products are placed separately).

### Specification,

Power supply: AC220V/50HZ Air pressure: above 0.6Mpa Yield: 1000-1200PCS/ hour